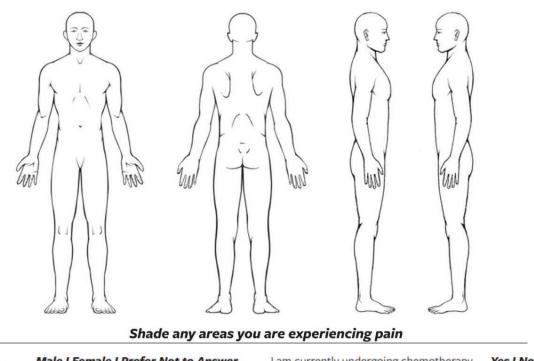

## HUMAN Intake Questionnaire

| lam                            | Male I Female I Prefer        | Not to Answer |
|--------------------------------|-------------------------------|---------------|
| I have a p                     | pacemaker                     | Yes I No      |
| I have a defibrillator         |                               | Yes I No      |
| I have and use hearing aids    |                               | Yes I No      |
| I have and use an insulin pump |                               | Yes I No      |
| ~ If yes                       | Yes I No                      |               |
| l am pregnant                  |                               | Yes I No      |
| *I am b                        | preastfeeding                 | Yes I No      |
| I have high blood pressure     |                               | Yes I No      |
| I have low blood pressure      |                               | Yes I No      |
|                                | history of light-headedness,  |               |
| dizziness                      | or fainting that has not been | ř.            |
| diagnosed by my PCP            |                               | Yes I No      |
| I have or have had cancer      |                               | Yes I No      |
| ~ If yes                       | what was the diagnosis?       |               |